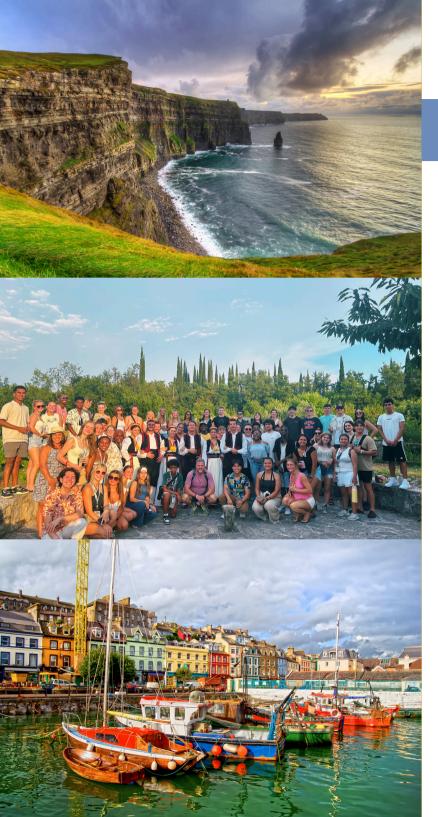

#### **DESTINATION HIGHLIGHTS:**

- View the historic streets of Georgian Dublin and the modern developments of Dublin's docklands on a panoramic tour
- Enjoy the sights of Belfast and visit the world's largest Titanic museum
- Explore Galway and the iconic Cliffs of Moher with breathtaking views of the Atlantic Ocean
- Day Trip around Dingle and the Ring of Kerry, showcasing picturesque villages and rugged landscapes
- Tour Kylemore Abbey in Connemara, the expansive estate reflecting the grandeur of the Victorian era